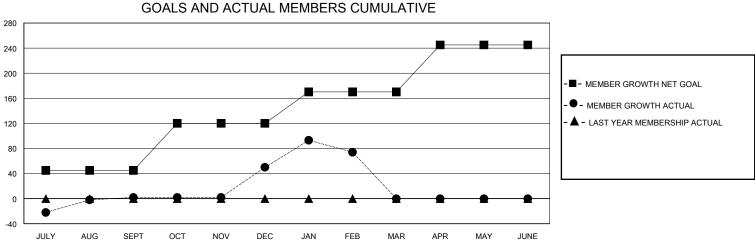

## District 3232B4

Results as of: 2/29/2024

| GMT:                  | LOCATION INDIA |           |               |                       |                       |                         |                                                    |  |  |
|-----------------------|----------------|-----------|---------------|-----------------------|-----------------------|-------------------------|----------------------------------------------------|--|--|
|                       | Club           | s         |               | Members               |                       |                         |                                                    |  |  |
| RESULTS FOR 2023-2024 |                |           |               | RESULTS FOR 2023-2024 |                       |                         |                                                    |  |  |
| QUARTER               | NEW CLUB GOAL  | NEW CLUBS | DROPPED CLUBS | QUARTER MEMBI         | ER GROWTH NET<br>GOAL | MEMBER GROWTH<br>ACTUAL | DROPPED<br>MEMBERS ACTUAL<br>(including transfers) |  |  |
| JULY/AUG/SEPT         | 5              | 1         | 0             | JULY/AUG/SEPT         | 45                    | 54                      | 40                                                 |  |  |
| OCT/NOV/DEC           | 0              | 2         | 9             | OCT/NOV/DEC           | 75                    | 321                     | 263                                                |  |  |
| JAN/FEB/MAR           | 5              | 2         | 1             | JAN/FEB/MAR           | 50                    | 44                      | 20                                                 |  |  |
| APR/MAY/JUNE          | 0              | 0         | 0             | APR/MAY/JUNE          | 75                    | 0                       | 0                                                  |  |  |