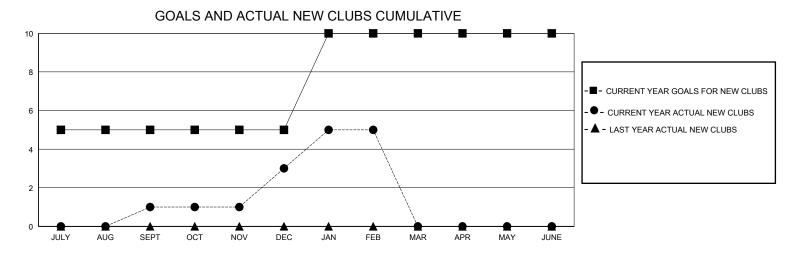

## District 3232B4

Results as of: 2/29/2024

| GMT:                  | LOCATION INDIA |           |               |                       |                       |                         |                                                    |  |  |
|-----------------------|----------------|-----------|---------------|-----------------------|-----------------------|-------------------------|----------------------------------------------------|--|--|
|                       | Club           | s         |               | Members               |                       |                         |                                                    |  |  |
| RESULTS FOR 2023-2024 |                |           |               | RESULTS FOR 2023-2024 |                       |                         |                                                    |  |  |
| QUARTER               | NEW CLUB GOAL  | NEW CLUBS | DROPPED CLUBS | QUARTER MEMBI         | ER GROWTH NET<br>GOAL | MEMBER GROWTH<br>ACTUAL | DROPPED<br>MEMBERS ACTUAL<br>(including transfers) |  |  |
| JULY/AUG/SEPT         | 5              | 1         | 0             | JULY/AUG/SEPT         | 45                    | 54                      | 40                                                 |  |  |
| OCT/NOV/DEC           | 0              | 2         | 9             | OCT/NOV/DEC           | 75                    | 321                     | 263                                                |  |  |
| JAN/FEB/MAR           | 5              | 2         | 1             | JAN/FEB/MAR           | 50                    | 44                      | 20                                                 |  |  |
| APR/MAY/JUNE          | 0              | 0         | 0             | APR/MAY/JUNE          | 75                    | 0                       | 0                                                  |  |  |